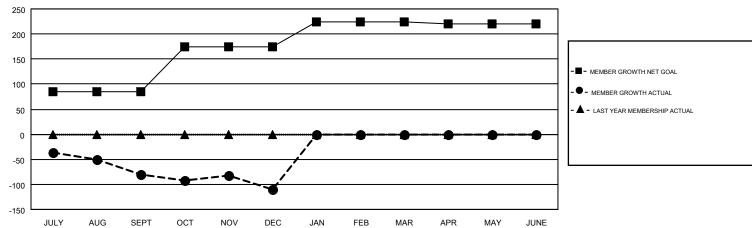

## GMT MONTHLY MEMBERSHIP PROGRESS REPORT

Multiple District 3

Results as of: 12/31/2017

LOCATION: OKLAHOMA

GMT: JOE AL PICONE

GMT CA 1







## GOALS AND ACTUAL MEMBERS CUMULATIVE



| DROPPED CLUBS: 1  DROPPED MEMBERS |          | 68 CLUBS OF 163 ADDED 1 OR MORE NEW MEMBERS | GENDER DISTRIE  MALE  FEMALE       | 3UTION<br>2,785 (69.04%)<br>1,249 (30.96%) |     |
|-----------------------------------|----------|---------------------------------------------|------------------------------------|--------------------------------------------|-----|
| DECEASED                          | 25       | CLICK HERE FOR CUMULATIVE                   | TOTAL FAMILY UNIT MEMBERS          |                                            | 559 |
| CLUB CANCELLED OTHER              | 5<br>248 | MEMBERSHIP DATA                             | FAMILY MEMBERS PAYING HALF 28 DUES |                                            | 286 |
| TOTAL                             | 278      |