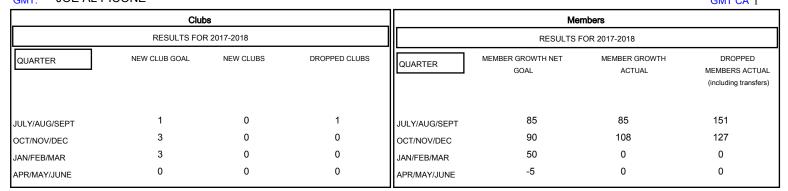

## GMT MONTHLY MEMBERSHIP PROGRESS REPORT

Multiple District 3

Results as of: 12/31/2017

LOCATION: OKLAHOMA

GMT: JOE AL PICONE

GMT CA 1







## GOALS AND ACTUAL MEMBERS CUMULATIVE



| DROPPED CLUBS: 1  DROPPED MEMBERS |          | 68 CLUBS OF 163 ADDED 1 OR MORE NEW MEMBERS | GENDER DISTRIE  MALE  FEMALE       | 3UTION<br>2,785 (69.04%)<br>1,249 (30.96%) |     |
|-----------------------------------|----------|---------------------------------------------|------------------------------------|--------------------------------------------|-----|
| DECEASED                          | 25       | CLICK HERE FOR CUMULATIVE                   | TOTAL FAMILY UNIT MEMBERS          |                                            | 559 |
| CLUB CANCELLED OTHER              | 5<br>248 | MEMBERSHIP DATA                             | FAMILY MEMBERS PAYING HALF 28 DUES |                                            | 286 |
| TOTAL