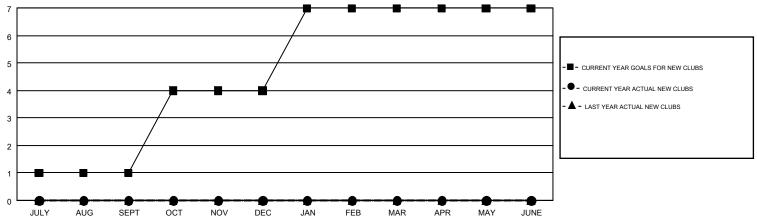

## GMT MONTHLY MEMBERSHIP PROGRESS REPORT

Multiple District 3

Results as of: 12/31/2017

LOCATION: OKLAHOMA

GMT: JOE AL PICONE

GMT CA 1







## GOALS AND ACTUAL MEMBERS CUMULATIVE



| DROPPED CLUBS: 1  DROPPED MEMBERS |          | 68 CLUBS OF 163 ADDED 1 OR MORE NEW MEMBERS | GENDER DISTRIE  MALE  FEMALE       | 3UTION<br>2,785 (69.04%)<br>1,249 (30.96%) |     |
|-----------------------------------|----------|---------------------------------------------|------------------------------------|--------------------------------------------|-----|
| DECEASED                          | 25       | CLICK HERE FOR CUMULATIVE                   | TOTAL FAMILY UNIT MEMBERS          |                                            | 559 |
| CLUB CANCELLED OTHER              | 5<br>248 | MEMBERSHIP DATA                             | FAMILY MEMBERS PAYING HALF 28 DUES |                                            | 286 |
| TOTAL